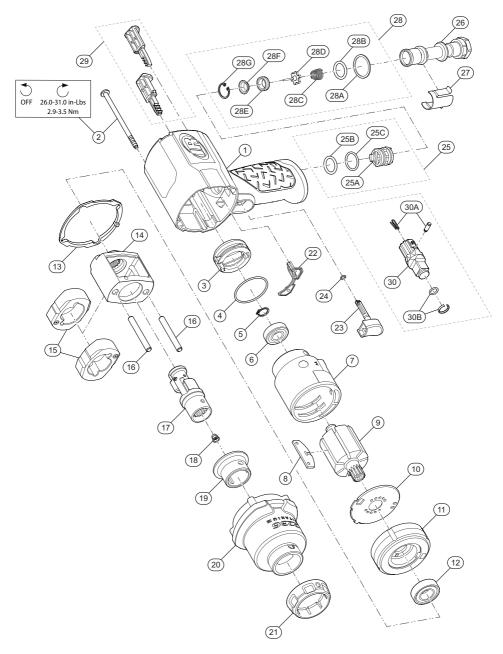

## 2236QTiMAX Series, Air Impact Wrench - Exploded View

(Dwg. TL-2236MAX-PLM-1)

2 TL-2236MAX-PLM\_ed3

### 2236QTiMAX Series, Air Impact Wrench - Parts List

| ltem | Part Description                                                                   | Part Number                    | Item      | Part Description                                                       | Part Number                 |  |
|------|------------------------------------------------------------------------------------|--------------------------------|-----------|------------------------------------------------------------------------|-----------------------------|--|
|      | Housing Assembly                                                                   |                                | *         | Inlet Bushing Assembly                                                 | 2135-D565A                  |  |
|      | for model 2236QTiMAX                                                               | TA-2236QMAX-A040               | 26        | Inlet Bushing                                                          |                             |  |
| *    | for model 2236QTiMAX-G                                                             | TA-2236-A040-GN                | 27        | Inlet Clip                                                             | 2131-57                     |  |
|      | for model 2236QTiMAX-R                                                             | TA-2236-A040-RD                | 28        | Inlet Parts Kit                                                        | 2135-K303                   |  |
|      | for model 2236QTiMAX-O                                                             | TA-2236-A040-OR                | 28A       | Washer                                                                 |                             |  |
| 1    | Housing                                                                            |                                | 28B       | O-Ring, Seal                                                           |                             |  |
| 22   | Gasket, Motor                                                                      |                                | 28C       | Throttle Spring                                                        |                             |  |
| 25   | Reverse Valve Assembly                                                             |                                | 28D       | Throttle Valve                                                         |                             |  |
| 29   | Button Kit                                                                         |                                | 28E       | Valve Seat                                                             |                             |  |
| 2    | Screw, Hammer Case (4 required)                                                    | 2135-638                       | 28F       | Seat Support                                                           |                             |  |
|      | Power Regulator Assembly                                                           |                                | 28G       | Retainer                                                               |                             |  |
|      | for model 2236QTiMAX TD-2236-249RD                                                 |                                |           | Button Kit                                                             |                             |  |
| *    | for models 2236QTiMAX-G, 2236QTiMAX-R, and 2236QTiMAX-O                            | TD-2236-249BK                  | 29        | for model 2236QTiMAX<br>for models 2236QTiMAX-G, 2236QTiMAX-R,         | TK-2236-075RD               |  |
| 3    | Power Regulator                                                                    |                                |           | and 2236QTiMAX-O                                                       | TK-2236-075BK               |  |
| 4    | O-Ring, Power Regulator                                                            |                                | *         | Forward Button                                                         |                             |  |
| 5    | Retaining Ring                                                                     | 2131-6                         | *         | Reverse Button                                                         |                             |  |
| 6    | Ball Bearing (Cylinder)                                                            | 2131-97                        |           | Anvil Assembly (replaceable)                                           |                             |  |
| 7    | Cylinder                                                                           | TP-2236-003                    |           | for models 2236QTiMAX, 2236QTiMAX-G,                                   |                             |  |
| +8   | Vane Pack (set of 7)                                                               | 2235-42-7                      |           | 2236QTiMAX-R, and 2236QTiMAX-O                                         | A41H                        |  |
| 9    | <u> </u>                                                                           |                                | *         | (standard)                                                             |                             |  |
|      | Rotor                                                                              | 2235-53                        |           | for model 2236QTiMAX-2 (extended)                                      | EA42H                       |  |
| 10   | Wear Plate                                                                         | TP-2236-011X                   |           | for model 2236PQTiMAX (Pin)                                            | AP41H                       |  |
| 11   | End Plate                                                                          | TP-2236-011                    | 30        | Anvil                                                                  |                             |  |
| 12   | Ball Bearing (End Plate)                                                           | 2235-97                        | 30A       | Anvil Retainer Kit (all Splined Anvils)                                | TK-2236-716                 |  |
|      | Hammer Case Gasket                                                                 |                                |           | Socket Retainer Kit (1/2" ring-type)                                   |                             |  |
| †13  | for model 2236QTiMAX<br>for models 2236QTiMAX-G, 2236QTiMAX-R,<br>and 2236OTiMAX-O | TP-2236-036RD<br>TP-2236-036BK | † 30B     | for models 2236QTiMAX, 2236QTiMAX-G, 2236QTiMAX-R, 2236QTiMAX-O, and   | 2125QTi-K425                |  |
| *    | Hammer Mechanism Kit                                                               | 2235-THK1                      |           | 2236QTiMAX-2                                                           |                             |  |
| 14   | Hammer Frame                                                                       | 2233-111101                    | +*        | Socket Retainer Kit (1/2" pin-type)                                    |                             |  |
| 15   | Hammer (2 required)                                                                | 2235-724                       |           | for model 2236PQTiMAX                                                  | 2125PTi-K425                |  |
| 16   | Hammer Pin (2 required)                                                            | 2233-724                       | *         | Tune-up Kit                                                            | TK-2236-GTK                 |  |
| *    | Anvil Assembly (internal)                                                          | TD-2236-526SD                  | 4         | O-Ring, Power Regulator                                                |                             |  |
| 17   | Anvil                                                                              | 10-2230-32030                  | 5         | Retaining Ring                                                         |                             |  |
| 18   | Grease Fitting                                                                     | 131-188                        | 6         | Ball Bearing (Cylinder)                                                |                             |  |
| *    |                                                                                    | TD-2236SD-727Ti                | 8         | Vane Pack (set of 7)                                                   |                             |  |
| 19   | Hammer Case Assembly  Bushing, Hammer Case                                         | TP-22365D-72711                | 12        | Ball Bearing (End Plate)                                               |                             |  |
|      | 3.                                                                                 | 1P-2230-0413D                  | 13        | Hammer Case Gasket                                                     |                             |  |
| 20   | Hammer Case                                                                        |                                | 22        | Gasket, Motor                                                          |                             |  |
|      | Retaining Pin Guard                                                                |                                | 24        | O-Ring, Trigger                                                        |                             |  |
| 21   | for model 2236QTiMAX                                                               | TP-2236SD-961                  | 25B       | O-Ring, Reverse Valve (top-black)                                      |                             |  |
|      | for models 2236QTiMAX-G,<br>2236QTiMAX-R, and 2236QTiMAX-O                         | TP-2236SD-961BK                | 25C<br>28 | O-Ring, Reverse Valve (bottom-blue) Inlet Parts Kit                    |                             |  |
| †22  | Gasket, Motor                                                                      | TP-2236-283                    | *         | Grease                                                                 |                             |  |
|      | Trigger Assembly                                                                   |                                | *         | Boot, 2236Max Series                                                   | 2236M-BOOT                  |  |
| t    | for model 2236QTiMAX 2135-D93                                                      |                                | *         | DXS Tool Kit - 10 Pack                                                 | TK-DXS-TOOL-10              |  |
|      | for models 2236QTiMAX-G, 2236QTiMAX-R, and 2236QTiMAX-O                            | 2135-D93B                      | *         | Inlet Clip Removal Tool Socket Retainer Kit (1/2" ring-type) - 10 Pack | 2131-322<br>2125QTi-K425-10 |  |
| 23   | Trigger                                                                            |                                | † *       | Air Care Kit (grease gun, grease, and oil)                             | 105-LBK1                    |  |
| 24   | O-Ring, Trigger                                                                    |                                | *         | Grease (replacement tube for - LBK1)                                   | 105-4T                      |  |
| 25   | Reverse Valve Assembly                                                             | 2131-A329                      | *         | Air Tool Oil (4 oz. bottle)                                            | 10Z4                        |  |
| 25A  | Reverse Valve                                                                      |                                | *         | Grease (1 lb can)                                                      | 105-1LB                     |  |
| 25B  | O-Ring, Reverse Valve (top-black)                                                  |                                | *         | Grease (8 lb can)                                                      | 105-8LB                     |  |
|      | J,                                                                                 |                                |           | Grease Gun                                                             |                             |  |